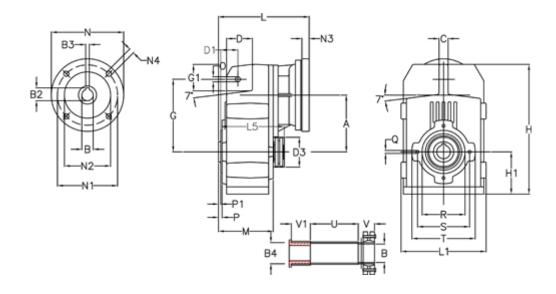

## **Measures**

| A = 211.30 | D1 = 65.0  | I5 = 222.0 | P1                                  | = 4.5    | V = 62  |
|------------|------------|------------|-------------------------------------|----------|---------|
| B = 50     | d3 = 120   | M = 163.0  | Q                                   | = M12x19 | V1 = 50 |
| B1 = 11    | G = 278    | N = 140    | R                                   | = 180    |         |
| B2 = 12.8  | G1 = 105.5 | N1 = 115   | S                                   | = 215    |         |
| B3 = 4     | H = 479.0  | N2 = 95    | Т                                   | = 250    |         |
| B4 = 50    | H1 = 144.0 | N4 = M8x19 | Tightening torque Nm adapter bushin | g = 6.0  |         |
| C = 20     | L = 268.0  | O = 22     | Tightening torque Nm shrink disc    | = 12.0   |         |
| D = 93.5   | L1 = 273   | P = 8.5    | U                                   | = 91.0   |         |